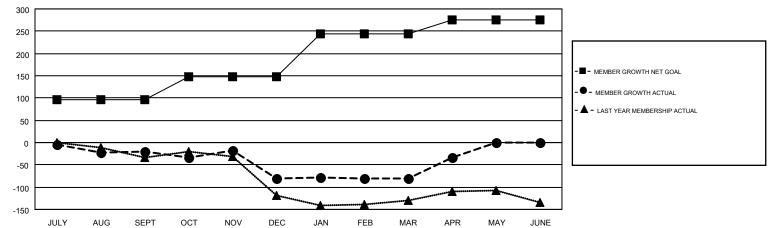

## Multiple District 60

**LOCATION: GUYANA** 

GMT: CARLTON LLOYD

GMT CA 1

|               | Club          | s         |               | Members               |                           |                         |                                                    |  |
|---------------|---------------|-----------|---------------|-----------------------|---------------------------|-------------------------|----------------------------------------------------|--|
|               | RESULTS FOR   | 2018-2019 |               | RESULTS FOR 2018-2019 |                           |                         |                                                    |  |
| QUARTER       | NEW CLUB GOAL | NEW CLUBS | DROPPED CLUBS | QUARTER               | MEMBER GROWTH NET<br>GOAL | MEMBER GROWTH<br>ACTUAL | DROPPED<br>MEMBERS ACTUAL<br>(including transfers) |  |
| JULY/AUG/SEPT | 2             | 1         | 2             | JULY/AUG/SEPT         | 97                        | 75                      | 73                                                 |  |
| OCT/NOV/DEC   | 0             | 0         | 1             | OCT/NOV/DEC           | 50                        | 81                      | 119                                                |  |
| JAN/FEB/MAR   | 2             | 0         | 0             | JAN/FEB/MAR           | 98                        | 64                      | 57                                                 |  |
| APR/MAY/JUNE  | 0             | 1         | 0             | APR/MAY/JUNE          | 30                        | 75                      | 25                                                 |  |