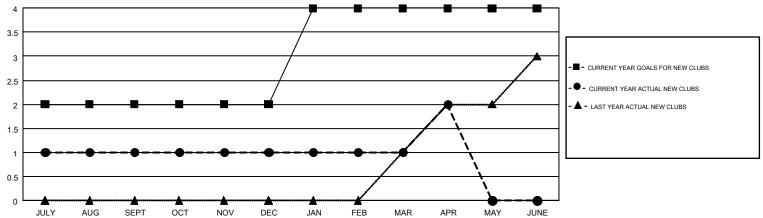

## Multiple District 60

**LOCATION: GUYANA** 

GMT: CARLTON LLOYD

GMT CA 1

|               | Club          | s         |               | Members               |                           |                         |                                                    |  |
|---------------|---------------|-----------|---------------|-----------------------|---------------------------|-------------------------|----------------------------------------------------|--|
|               | RESULTS FOR   | 2018-2019 |               | RESULTS FOR 2018-2019 |                           |                         |                                                    |  |
| QUARTER       | NEW CLUB GOAL | NEW CLUBS | DROPPED CLUBS | QUARTER               | MEMBER GROWTH NET<br>GOAL | MEMBER GROWTH<br>ACTUAL | DROPPED<br>MEMBERS ACTUAL<br>(including transfers) |  |
| JULY/AUG/SEPT | 2             | 1         | 2             | JULY/AUG/SEPT         | 97                        | 75                      | 73                                                 |  |
| OCT/NOV/DEC   | 0             | 0         | 1             | OCT/NOV/DEC           | 50                        | 81                      | 119                                                |  |
| JAN/FEB/MAR   | 2             | 0         | 0             | JAN/FEB/MAR           | 98                        | 64                      | 57                                                 |  |
| APR/MAY/JUNE  | 0             | 1         | 0             | APR/MAY/JUNE          | 30                        | 75                      | 25                                                 |  |